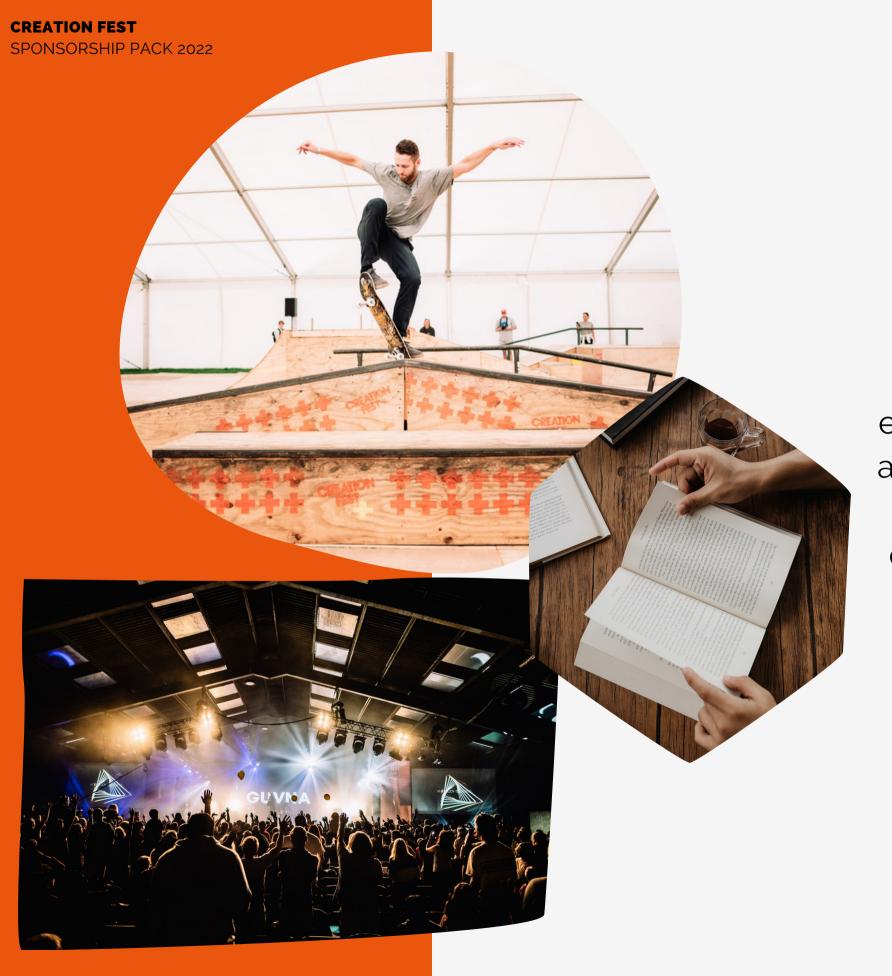

# CREATION FEST

# 2022 SPONSORSHIP PACK

**CREATION FEST** 

FRIDAY 29 JULY - MONDAY 1 AUGUST 2022

**Creation Fest** exists to celebrate the good news of a God who loves us through festivals and events designed to creatively communicate the Christian faith and inspire others to do the same.